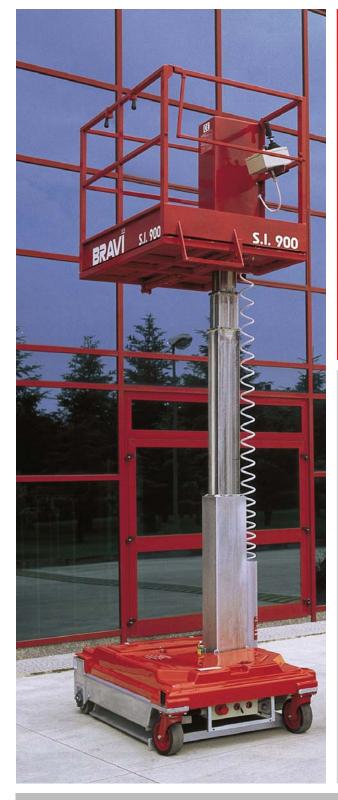

# LUI 900

The lui 900 is a specialist machine with enlarged platform size and increased capacity designed to handle those tough maintenance jobs.

#### Specialist features include:

- Optional Super Deck platform extension- increases working height by 1.1m offering 10.1m working!
- Σ
- Central mast for added stability and increased outreach, ideal for industrial environments
- Hi Capacity of 310 kgs- ideal for those heaver jobs
- Dual Roll out Decks One at each! providing that increased durability
- Automatic Pot- hole protection offers enhanced safety provision
- Low Platform entry- at only 50 cm from the ground this aids entry / exit when using tools and materials