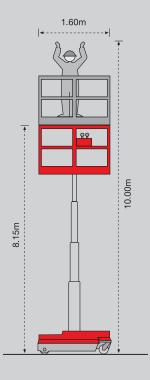

#### **Super Deck**

The Lui 900 is available with the Super Deck, a unique option that extends the working height to over 10 m! Ideal for those difficult to reach jobs that can not be accessed with a conventional scissor lift \*note capacity reduces to 120kgs with this option fitted.

#### **Platform Layout**

#### **Technical Specification**

| Platform Height – Elevated               | 7.0m      | 22ft 9in   |
|------------------------------------------|-----------|------------|
| Platform height – Lowered                | 0.5m      | 1ft 7.5in  |
| Maximum Working Height (std)             | 9.0m      | 29ft 3in   |
| Maximum Working Height (with super deck) | 10.3m     | 33ft 5.7in |
| Platform Width                           | 1.15m     | 3ft 9in    |
| Platform length Min                      | 1.60m     | 5ft 2.4in  |
| Platform Length Max                      | 2.5m      | 8ft 1.5in  |
| Maximum Capacity                         | 310kg     | 682lbs     |
| Maximum Capacity *with super deck        | 120kg     | 264lbs     |
| Total Transport Weight *w/o Super deck   | 1400 Kg   | 3080lbs    |
| Mains power supply for Battery Charge    | 230v/110v | 230v/110v  |