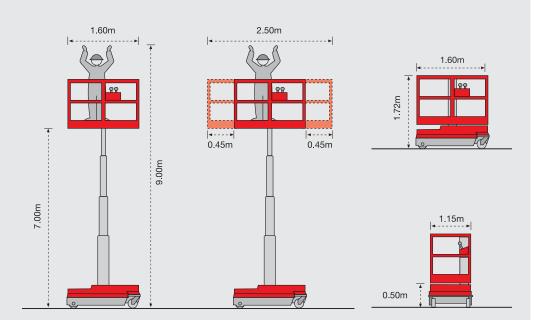

#### **Platform Layout**

#### **Technical Specification**

| Platform Height – Elevated               | 7.0m      | 22ft 9in   |
|------------------------------------------|-----------|------------|
| Platform height – Lowered                | 0.5m      | 1ft 7.5in  |
| Maximum Working Height (std)             | 9.0m      | 29ft 3in   |
| Maximum Working Height (with super deck) | 10.3m     | 33ft 5.7in |
| Platform Width                           | 1.15m     | 3ft 9in    |
| Platform length Min                      | 1.60m     | 5ft 2.4in  |
| Platform Length Max                      | 2.5m      | 8ft 1.5in  |
| Maximum Capacity                         | 310kg     | 682lbs     |
| Maximum Capacity *with super deck        | 120kg     | 264lbs     |
| Total Transport Weight *w/o Super deck   | 1400 Kg   | 3080lbs    |
| Mains power supply for Battery Charge    | 230v/110v | 230v/110v  |