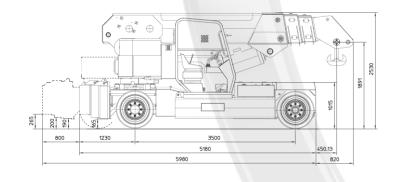

## 400 E

*Ride on pick&carry crane with 40.000 kg capacity* 

| CHASSIS          | 8 wheels structure made in high quality steel, with internal counterweights. Extensible frame by two hydraulic cylinders to increase load capacity                                                |
|------------------|---------------------------------------------------------------------------------------------------------------------------------------------------------------------------------------------------|
| WHEELS           | Front: n°6 superelastic wheels 355/65 - R15"<br>Rear: n°2 superelastic wheels 400/60 - R15"                                                                                                       |
| TRACTION         | Rear traction with differential axle with reduction gear, powered by electric motor DC – 36 kW                                                                                                    |
| HYDRAULIC SYSTEM | Powered by electric motor DC – 18,5 kW                                                                                                                                                            |
| BRAKES           | N°4 brake shoes on front axle<br>N°2 brake shoes on rear axle                                                                                                                                     |
| STEERING         | Rear steering by hydraulic motor installed on fifth wheel                                                                                                                                         |
| воом             | Manufactured in high quality steel, composed by four elements:<br>main boom and three telescopic hydraulic sections                                                                               |
| POWERSUPPLY      | Electric                                                                                                                                                                                          |
| BATTERY          | 96V - 1450 Ah                                                                                                                                                                                     |
| BOOM'S CONTROL   | By electro-hydraulic joystick inside the cabin                                                                                                                                                    |
| DRIVE CONTROL    | By pedals and steering wheel inside the cabin                                                                                                                                                     |
| SAFETY SYSTEM    | Electronic load moment indicator (LMI) with display for load, boom's position and boom's angle control                                                                                            |
| OPTIONALS        | Hydraulic winch, manual Jib, hydraulic Jib, radio remote control, non marking wheels, self levelling hydraulic forks, battery watering system, on board battery charger, carry deck, closed cabin |