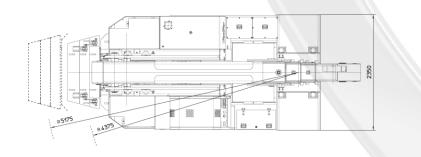

## 400 E

*Ride on pick&carry crane with 40.000 kg capacity* 

| CHASSIS          | 8 wheels structure made in high quality steel, with internal counterweights. Extensible frame by two hydraulic cylinders to increase load capacity                                                |
|------------------|---------------------------------------------------------------------------------------------------------------------------------------------------------------------------------------------------|
| WHEELS           | Front: n°6 superelastic wheels 355/65 - R15"<br>Rear: n°2 superelastic wheels 400/60 - R15"                                                                                                       |
| TRACTION         | Rear traction with differential axle with reduction gear, powered by electric motor DC – 36 kW                                                                                                    |
| HYDRAULIC SYSTEM | Powered by electric motor DC – 18,5 kW                                                                                                                                                            |
| BRAKES           | N°4 brake shoes on front axle<br>N°2 brake shoes on rear axle                                                                                                                                     |
| STEERING         | Rear steering by hydraulic motor installed on fifth wheel                                                                                                                                         |
| воом             | Manufactured in high quality steel, composed by four elements:<br>main boom and three telescopic hydraulic sections                                                                               |
| POWERSUPPLY      | Electric                                                                                                                                                                                          |
| BATTERY          | 96V - 1450 Ah                                                                                                                                                                                     |
| BOOM'S CONTROL   | By electro-hydraulic joystick inside the cabin                                                                                                                                                    |
| DRIVE CONTROL    | By pedals and steering wheel inside the cabin                                                                                                                                                     |
| SAFETY SYSTEM    | Electronic load moment indicator (LMI) with display for load, boom's position and boom's angle control                                                                                            |
| OPTIONALS        | Hydraulic winch, manual Jib, hydraulic Jib, radio remote control, non marking wheels, self levelling hydraulic forks, battery watering system, on board battery charger, carry deck, closed cabin |