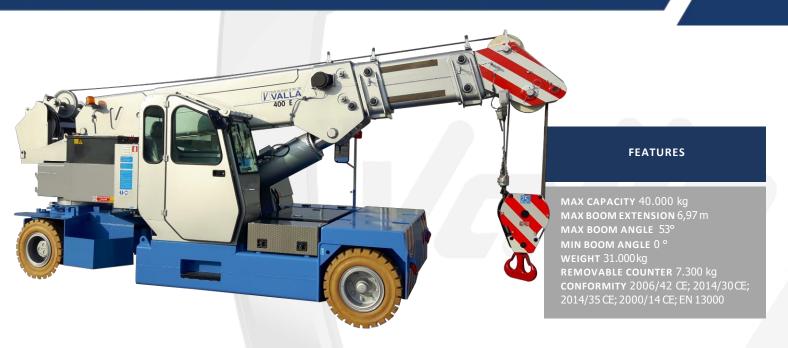

## 400 E

*Ride on pick&carry crane with 40.000 kg capacity* 

| CHASSIS          | 8 wheels structure made in high quality steel, with internal counterweights. Extensible frame by two hydraulic cylinders to increase load capacity                                                |
|------------------|---------------------------------------------------------------------------------------------------------------------------------------------------------------------------------------------------|
| WHEELS           | Front: n°6 superelastic wheels 355/65 - R15"<br>Rear: n°2 superelastic wheels 400/60 - R15"                                                                                                       |
| TRACTION         | Rear traction with differential axle with reduction gear, powered by electric motor DC – 36 kW                                                                                                    |
| HYDRAULIC SYSTEM | Powered by electric motor DC – 18,5 kW                                                                                                                                                            |
| BRAKES           | N°4 brake shoes on front axle<br>N°2 brake shoes on rear axle                                                                                                                                     |
| STEERING         | Rear steering by hydraulic motor installed on fifth wheel                                                                                                                                         |
| воом             | Manufactured in high quality steel, composed by four elements:<br>main boom and three telescopic hydraulic sections                                                                               |
| POWERSUPPLY      | Electric                                                                                                                                                                                          |
| BATTERY          | 96V - 1450 Ah                                                                                                                                                                                     |
| BOOM'S CONTROL   | By electro-hydraulic joystick inside the cabin                                                                                                                                                    |
| DRIVE CONTROL    | By pedals and steering wheel inside the cabin                                                                                                                                                     |
| SAFETY SYSTEM    | Electronic load moment indicator (LMI) with display for load, boom's position and boom's angle control                                                                                            |
| OPTIONALS        | Hydraulic winch, manual Jib, hydraulic Jib, radio remote control, non marking wheels, self levelling hydraulic forks, battery watering system, on board battery charger, carry deck, closed cabin |