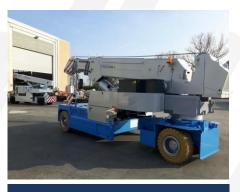

## 400 E

*Ride on pick&carry crane with 40.000 kg capacity* 

| CHASSIS          | 8 wheels structure made in high quality steel, with internal counterweights. Extensible frame by two hydraulic cylinders to increase load capacity                                                |
|------------------|---------------------------------------------------------------------------------------------------------------------------------------------------------------------------------------------------|
| WHEELS           | Front: n°6 superelastic wheels 355/65 - R15"<br>Rear: n°2 superelastic wheels 400/60 - R15"                                                                                                       |
| TRACTION         | Rear traction with differential axle with reduction gear, powered by electric motor DC – 36 kW                                                                                                    |
| HYDRAULIC SYSTEM | Powered by electric motor DC – 18,5 kW                                                                                                                                                            |
| BRAKES           | N°4 brake shoes on front axle<br>N°2 brake shoes on rear axle                                                                                                                                     |
| STEERING         | Rear steering by hydraulic motor installed on fifth wheel                                                                                                                                         |
| воом             | Manufactured in high quality steel, composed by four elements:<br>main boom and three telescopic hydraulic sections                                                                               |
| POWERSUPPLY      | Electric                                                                                                                                                                                          |
| BATTERY          | 96V - 1450 Ah                                                                                                                                                                                     |
| BOOM'S CONTROL   | By electro-hydraulic joystick inside the cabin                                                                                                                                                    |
| DRIVE CONTROL    | By pedals and steering wheel inside the cabin                                                                                                                                                     |
| SAFETY SYSTEM    | Electronic load moment indicator (LMI) with display for load, boom's position and boom's angle control                                                                                            |
| OPTIONALS        | Hydraulic winch, manual Jib, hydraulic Jib, radio remote control, non marking wheels, self levelling hydraulic forks, battery watering system, on board battery charger, carry deck, closed cabin |

All specifications are subject to change. Consult Valla for latest specifications

Removable ballasts to make it easier to transport the crane

Extendable chassis to increase lifting capacity

Wide range of optional accessories for many applications