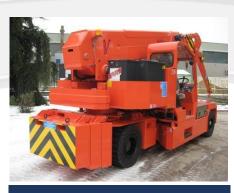

## 400 E

*Ride on pick&carry crane with 40.000 kg capacity* 

| CHASSIS          | 8 wheels structure made in high quality steel, with internal counterweights. Extensible frame by two hydraulic cylinders to increase load capacity                                                |
|------------------|---------------------------------------------------------------------------------------------------------------------------------------------------------------------------------------------------|
| WHEELS           | Front: n°6 superelastic wheels 355/65 - R15"<br>Rear: n°2 superelastic wheels 400/60 - R15"                                                                                                       |
| TRACTION         | Rear traction with differential axle with reduction gear, powered by electric motor DC – 36 kW                                                                                                    |
| HYDRAULIC SYSTEM | Powered by electric motor DC – 18,5 kW                                                                                                                                                            |
| BRAKES           | N°4 brake shoes on front axle<br>N°2 brake shoes on rear axle                                                                                                                                     |
| STEERING         | Rear steering by hydraulic motor installed on fifth wheel                                                                                                                                         |
| воом             | Manufactured in high quality steel, composed by four elements:<br>main boom and three telescopic hydraulic sections                                                                               |
| POWERSUPPLY      | Electric                                                                                                                                                                                          |
| BATTERY          | 96V - 1450 Ah                                                                                                                                                                                     |
| BOOM'S CONTROL   | By electro-hydraulic joystick inside the cabin                                                                                                                                                    |
| DRIVE CONTROL    | By pedals and steering wheel inside the cabin                                                                                                                                                     |
| SAFETY SYSTEM    | Electronic load moment indicator (LMI) with display for load, boom's position and boom's angle control                                                                                            |
| OPTIONALS        | Hydraulic winch, manual Jib, hydraulic Jib, radio remote control, non marking wheels, self levelling hydraulic forks, battery watering system, on board battery charger, carry deck, closed cabin |