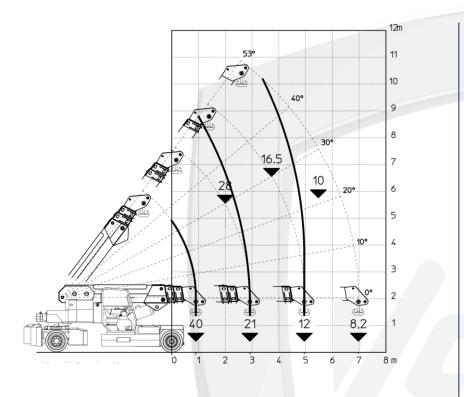

## 400 E

*Ride on pick&carry crane with 40.000 kg capacity* 

| CHASSIS          | 8 wheels structure made in high quality steel, with internal counterweights. Extensible frame by two hydraulic cylinders to increase load capacity                                                |
|------------------|---------------------------------------------------------------------------------------------------------------------------------------------------------------------------------------------------|
| WHEELS           | Front: n°6 superelastic wheels 355/65 - R15"<br>Rear: n°2 superelastic wheels 400/60 - R15"                                                                                                       |
| TRACTION         | Rear traction with differential axle with reduction gear, powered by electric motor DC – 36 kW                                                                                                    |
| HYDRAULIC SYSTEM | Powered by electric motor DC – 18,5 kW                                                                                                                                                            |
| BRAKES           | N°4 brake shoes on front axle<br>N°2 brake shoes on rear axle                                                                                                                                     |
| STEERING         | Rear steering by hydraulic motor installed on fifth wheel                                                                                                                                         |
| воом             | Manufactured in high quality steel, composed by four elements:<br>main boom and three telescopic hydraulic sections                                                                               |
| POWERSUPPLY      | Electric                                                                                                                                                                                          |
| BATTERY          | 96V - 1450 Ah                                                                                                                                                                                     |
| BOOM'S CONTROL   | By electro-hydraulic joystick inside the cabin                                                                                                                                                    |
| DRIVE CONTROL    | By pedals and steering wheel inside the cabin                                                                                                                                                     |
| SAFETY SYSTEM    | Electronic load moment indicator (LMI) with display for load, boom's position and boom's angle control                                                                                            |
| OPTIONALS        | Hydraulic winch, manual Jib, hydraulic Jib, radio remote control, non marking wheels, self levelling hydraulic forks, battery watering system, on board battery charger, carry deck, closed cabin |