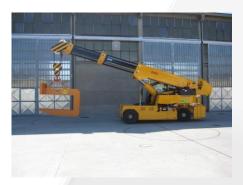

## 400 E

*Ride on pick&carry crane with 40.000 kg capacity* 

| CHASSIS          | 8 wheels structure made in high quality steel, with internal counterweights. Extensible frame by two hydraulic cylinders to increase load capacity                                                |
|------------------|---------------------------------------------------------------------------------------------------------------------------------------------------------------------------------------------------|
| WHEELS           | Front: n°6 superelastic wheels 355/65 - R15"<br>Rear: n°2 superelastic wheels 400/60 - R15"                                                                                                       |
| TRACTION         | Rear traction with differential axle with reduction gear, powered by electric motor DC – 36 kW                                                                                                    |
| HYDRAULIC SYSTEM | Powered by electric motor DC – 18,5 kW                                                                                                                                                            |
| BRAKES           | N°4 brake shoes on front axle<br>N°2 brake shoes on rear axle                                                                                                                                     |
| STEERING         | Rear steering by hydraulic motor installed on fifth wheel                                                                                                                                         |
| воом             | Manufactured in high quality steel, composed by four elements:<br>main boom and three telescopic hydraulic sections                                                                               |
| POWERSUPPLY      | Electric                                                                                                                                                                                          |
| BATTERY          | 96V - 1450 Ah                                                                                                                                                                                     |
| BOOM'S CONTROL   | By electro-hydraulic joystick inside the cabin                                                                                                                                                    |
| DRIVE CONTROL    | By pedals and steering wheel inside the cabin                                                                                                                                                     |
| SAFETY SYSTEM    | Electronic load moment indicator (LMI) with display for load, boom's position and boom's angle control                                                                                            |
| OPTIONALS        | Hydraulic winch, manual Jib, hydraulic Jib, radio remote control, non marking wheels, self levelling hydraulic forks, battery watering system, on board battery charger, carry deck, closed cabin |

All specifications are subject to change. Consult Valla for latest specifications

Removable ballasts to make it easier to transport the crane

Extendable chassis to increase lifting capacity

Wide range of optional accessories for many applications