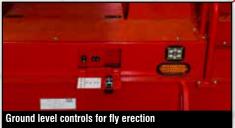

#### Latest, simple, one-man fly erection technology minimizes work-at-height!

- One man operation
- Swing around at 0°
- Minimal ladder climbs
- Control fly assist and boom hoist cylinder from the ground
- Pivot-point & boom head speed screws