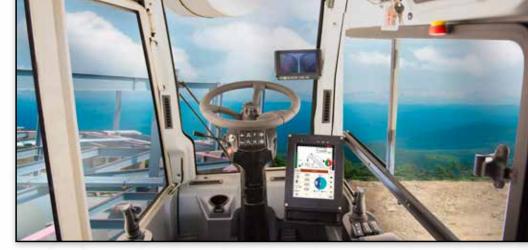

### **Take control with Link-Belt Pulse 2.0 RCL system**

- 10" full color touch screen display
- Integrated RCL & ECM data
- **Advanced diagnostics** and monitoring features
- WiFi enabled for software updates
- Operator customizable
- Link-Belt designed and maintained
- **Telematics**

#### Operator's cab features

- · 0-20° tilting cab
- Extra large windows throughout provide 20% more visibility
- Internal rated capacity limiter light bar
- Integrated air conditioning with automatic temperature control
- New single and dual axis electronic controllers