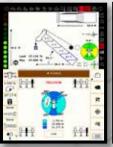

### **Take control with Link-Belt Pulse 2.0 RCL system**





- 10" full color touch screen display
- Integrated RCL & ECM data
- **Advanced diagnostics** and monitoring features
- WiFi enabled for software updates
- Operator customizable
- Link-Belt designed and maintained
- **Telematics**

### **V-CALC** | Variable outrigger positions







#### Safe, simple, and easy to understand!

# 

Rough Terrain Crane 100-ton | 90 mt

## Remarkable control, reliability and capacity performance

- 40.6' 155' | 12.3 47.2 m FIVE SECTION FULL-POWER BOOM
- 35'-58' | 10.7 17.7 m TWO PIECE OFFSETTABLE FLY
- ONE 16' | 4.9 m LATTICE BOOM EXTENSION
- 237' | 72.3 m MAXIMUM TIP HEIGHT
- **BOOM LENGTH AND CAPACITY OUTREACHES/OUTLIFTS ALL COMPETITION**
- SIMPLE OPERATION 2 BOOM EXTEND MODES
- LINK-BELT PULSE 2.0 TOTAL CRANE OPERATING SYSTEM WITH V-CALC AND TELEMATICS
- **FULL LED LIGHTING PACKAGE WITH 3 ON-BOARD CAMERAS**
- TRANSPORTS AT UNDER 94,000 LBS | 42 637 KG WITHOUT COUNTERWEIGHT
- LATEST, SIMPLE, ONE-MAN FLY ERECTION TECHNOLOGY **MINIMIZES WORK-AT-HEIGHT!**



# 

#### 100-ton | 90 mt **Rough Terrain Crane**

#### Service and maintenan