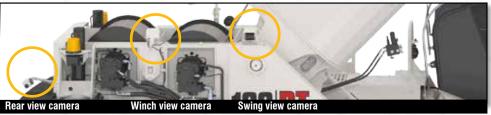

## Remarkable control, reliability and capacity performance

- 40.6' 155' | 12.3 47.2 m FIVE SECTION FULL-POWER BOOM
- 35'-58' | 10.7 17.7 m TWO PIECE OFFSETTABLE FLY
- ONE 16' | 4.9 m LATTICE BOOM EXTENSION
- 237' | 72.3 m MAXIMUM TIP HEIGHT
- **BOOM LENGTH AND CAPACITY OUTREACHES/OUTLIFTS ALL COMPETITION**
- SIMPLE OPERATION 2 BOOM EXTEND MODES
- LINK-BELT PULSE 2.0 TOTAL CRANE OPERATING SYSTEM WITH V-CALC AND TELEMATICS
- **FULL LED LIGHTING PACKAGE WITH 3 ON-BOARD CAMERAS**
- TRANSPORTS AT UNDER 94,000 LBS | 42 637 KG WITHOUT COUNTERWEIGHT
- LATEST, SIMPLE, ONE-MAN FLY ERECTION TECHNOLOGY **MINIMIZES WORK-AT-HEIGHT!**