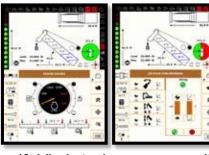

### **Take control with Link-Belt Pulse 2.0 RCL system**

- 10" full color touch screen display
- Integrated RCL & ECM data
- **Advanced diagnostics** and monitoring features
- WiFi enabled for software updates
- Operator customizable
- Link-Belt designed and maintained
- **Telematics**

#### Safe, simple, and easy to understand!