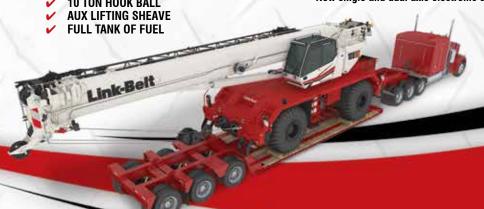

#### Transport weight of less than 94,000 lbs | 42 637 kg includes:

- MAIN & AUX WINCHES WITH WIRE ROPE & CABLE FOLLOWERS
- 35'-58' | 10.7-17.7 m 2-PIECE FLY STOWED
- **60 TON HOOK BLOCK**
- 10 TON HOOK BALL