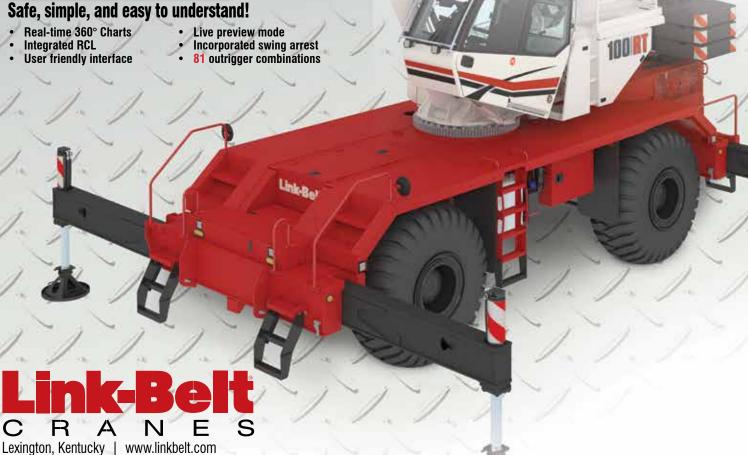

### **V-CALC** | Variable outrigger positions

#### Safe, simple, and easy to understand!