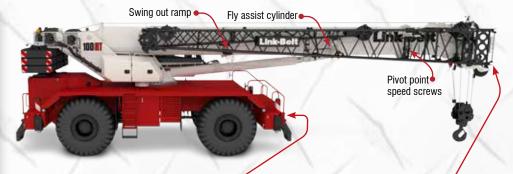

## Remarkable control, reliability and capacity performance

- 40.6' 155' | 12.3 47.2 m FIVE SECTION FULL-POWER BOOM
- 35'-58' | 10.7 17.7 m TWO PIECE OFFSETTABLE FLY
- ONE 16' | 4.9 m LATTICE BOOM EXTENSION
- 237' | 72.3 m MAXIMUM TIP HEIGHT
- **BOOM LENGTH AND CAPACITY OUTREACHES/OUTLIFTS ALL COMPETITION**
- SIMPLE OPERATION 2 BOOM EXTEND MODES
- LINK-BELT PULSE 2.0 TOTAL CRANE OPERATING SYSTEM WITH V-CALC AND TELEMATICS
- **FULL LED LIGHTING PACKAGE WITH 3 ON-BOARD CAMERAS**
- TRANSPORTS AT UNDER 94,000 LBS | 42 637 KG WITHOUT COUNTERWEIGHT
- LATEST, SIMPLE, ONE-MAN FLY ERECTION TECHNOLOGY **MINIMIZES WORK-AT-HEIGHT!**

#### Latest, simple, one-man fly erection technology minimizes work-at-height!

- One man operation
- Swing around at 0°
- Minimal ladder climbs
- Control fly assist and boom hoist cylinder from the ground
- Pivot-point & boom head speed screws